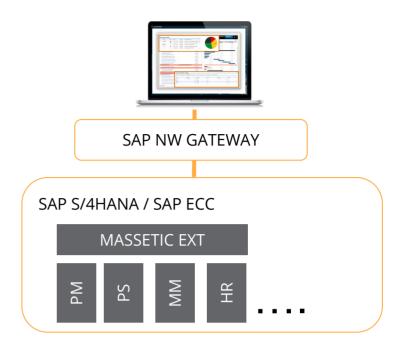

### Fiori Architecture for unique and powerful solutions

Massetic suite is built within SAP leveraging SAP Fiori architecture. It is designed for SAP ECC and S/4HANA and seamlessly works with your existing SAP configurations, be it SAP HR, EHS, PM, PS. It easily integrates with third-party solutions like content management solutions. The architecture ensures that there is no duplication of data, processes, and workflows. It also eliminates the need for costly and cumbersome integration between SAP and third-party planning solutions. It enables users to act at the moment with trustworthy real-time information from SAP.